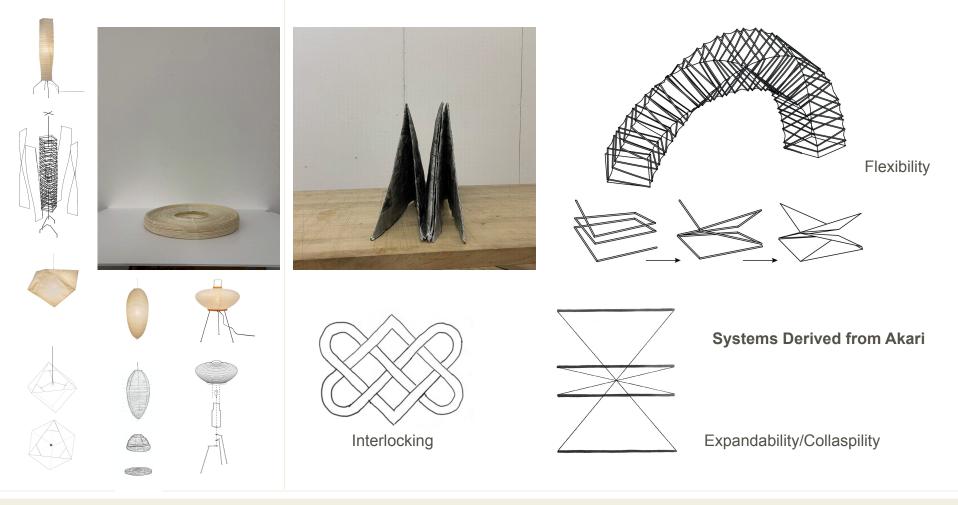

## INFINITE GEOMETRIES

Pop up for Noguchi Akari

Crystal - Denise - Jessy - Jinni - Lin - Miguel - Noora - Ruoyan - Zhe - Zixu Instructor: Greta Hansen

This project is an investigation of the multiple stages of **expansion** and **collapse** abstracted from the system of construction and assembly used to create the Akari Lamps.

The group aims to present a pop-up design that incorporates **modularity**, **collapsibility** and **sustainable** design by combining a modular interlocking cardboard system with a newspaper skin to create a unique structure that can adapt in response to various site requirements.

**Traditional Chochin Assembly**Wood Ribs – Bamboo Ribbing –
String Attachments - Paper Panels -

Continuous Geometries Pop-up Assembly Cardboard - Newspaper - Washer - Wire

**Product System Comparable** 