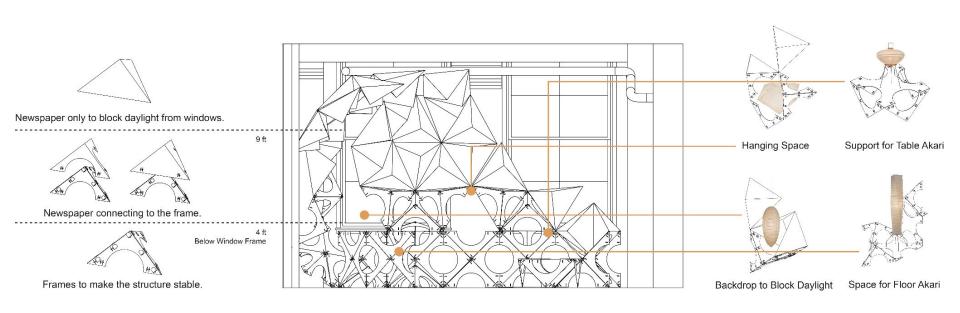

The group aims to present a pop-up design that incorporates **modularity**, **collapsibility** and **sustainable** design by combining a modular interlocking cardboard system with a newspaper skin to create a unique structure that can adapt in response to various site requirements.

Structure Process

Final Process

Paper Folds

Module Fold System

Module Development System

Connection Development System

Assembly Details

Flour+Gouache+Water

Mix and Heat

- Mixture of Flour, Gouache and Water
- Newspaper

Reused Newspaper

**Technical Drawings** 

Section 2

**Technical Drawings** 