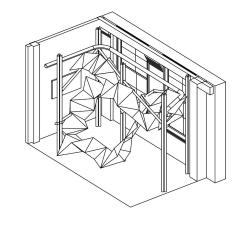

**Traditional Chochin Assembly**Wood Ribs – Bamboo Ribbing –
String Attachments - Paper Panels -

Continuous Geometries Pop-up Assembly Cardboard - Newspaper - Washer - Wire

**Product System Comparable** 

Mix and Heat

- Mixture of Flour, Gouache and Water
- Newspaper

Reused Newspaper

**Technical Drawings** 

Section 2

**Technical Drawings** 