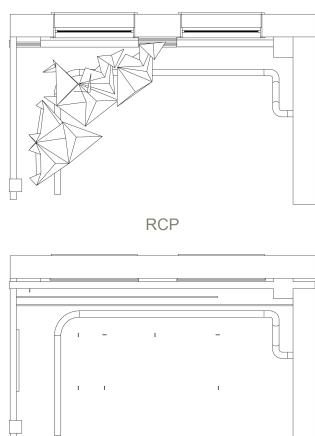

Mix and Heat

- Mixture of Flour, Gouache and Water
- Newspaper

Reused Newspaper

**Technical Drawings** 

Section 2

**Technical Drawings** 