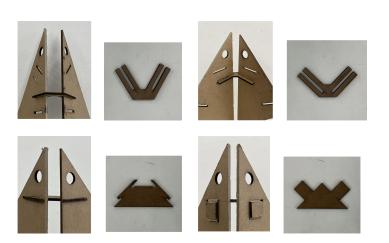

**Traditional Chochin Assembly**Wood Ribs – Bamboo Ribbing –
String Attachments - Paper Panels -

Continuous Geometries Pop-up Assembly Cardboard - Newspaper - Washer - Wire

**Product System Comparable** 

Structure Process

Final Process

Paper Folds

Module Fold System

Module Development System

Connection Development System

Assembly Details

Flour+Gouache+Water