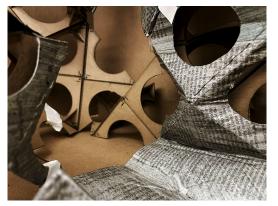

The group aims to present a pop-up design that incorporates **modularity**, **collapsibility** and **sustainable** design by combining a modular interlocking cardboard system with a newspaper skin to create a unique structure that can adapt in response to various site requirements.

**Traditional Chochin Assembly**Wood Ribs – Bamboo Ribbing –
String Attachments - Paper Panels -

Continuous Geometries Pop-up Assembly Cardboard - Newspaper - Washer - Wire

**Product System Comparable** 