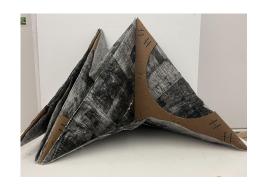

The group aims to present a pop-up design that incorporates **modularity**, **collapsibility** and **sustainable** design by combining a modular interlocking cardboard system with a newspaper skin to create a unique structure that can adapt in response to various site requirements.

Structure Process

Final Process

Paper Folds

Module Fold System

Module Development System

Connection Development System

Assembly Details

Flour+Gouache+Water