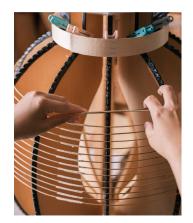

**Traditional Chochin Assembly**Wood Ribs – Bamboo Ribbing –
String Attachments - Paper Panels -

Continuous Geometries Pop-up Assembly Cardboard - Newspaper - Washer - Wire

**Product System Comparable** 

Structure Process

Final Process

Paper Folds

Module Fold System

Module Development System

Connection Development System

Assembly Details

Flour+Gouache+Water