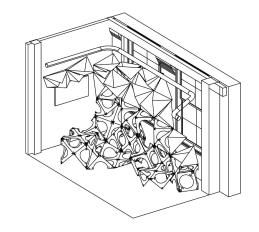

**Traditional Chochin Assembly**Wood Ribs – Bamboo Ribbing –
String Attachments - Paper Panels -

Continuous Geometries Pop-up Assembly Cardboard - Newspaper - Washer - Wire

**Product System Comparable** 

Mix and Heat

- Mixture of Flour, Gouache and Water
- Newspaper

Reused Newspaper

**Technical Drawings** 

Section 2

**Technical Drawings** 