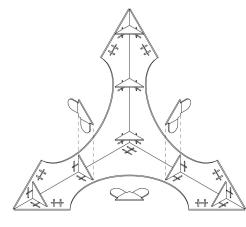

**Traditional Chochin Assembly**Wood Ribs – Bamboo Ribbing –
String Attachments - Paper Panels -

Continuous Geometries Pop-up Assembly Cardboard - Newspaper - Washer - Wire

**Product System Comparable** 

Structure Process

Final Process

Paper Folds

Module Fold System

Module Development System

Connection Development System

Assembly Details

Flour+Gouache+Water