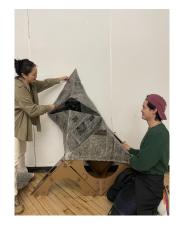

The group aims to present a pop-up design that incorporates **modularity**, **collapsibility** and **sustainable** design by combining a modular interlocking cardboard system with a newspaper skin to create a unique structure that can adapt in response to various site requirements.

**Traditional Chochin Assembly**Wood Ribs – Bamboo Ribbing –
String Attachments - Paper Panels -

Continuous Geometries Pop-up Assembly Cardboard - Newspaper - Washer - Wire

**Product System Comparable** 