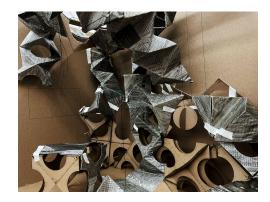

The group aims to present a pop-up design that incorporates **modularity**, **collapsibility** and **sustainable** design by combining a modular interlocking cardboard system with a newspaper skin to create a unique structure that can adapt in response to various site requirements.

**Traditional Chochin Assembly**Wood Ribs – Bamboo Ribbing –
String Attachments - Paper Panels -

Continuous Geometries Pop-up Assembly Cardboard - Newspaper - Washer - Wire

**Product System Comparable** 