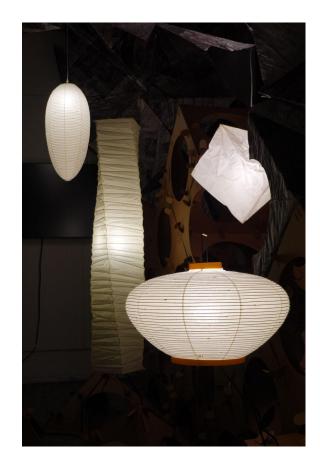

## INFINITE GEOMETRIES

Pop up for Noguchi Akari

Crystal - Denise - Jessy - Jinni - Lin - Miguel - Noora - Ruoyan - Zhe - Zixu Instructor: Greta Hansen

This project is an investigation of the multiple stages of **expansion** and **collapse** abstracted from the system of construction and assembly used to create the Akari Lamps.

The group aims to present a pop-up design that incorporates **modularity**, **collapsibility** and **sustainable** design by combining a modular interlocking cardboard system with a newspaper skin to create a unique structure that can adapt in response to various site requirements.