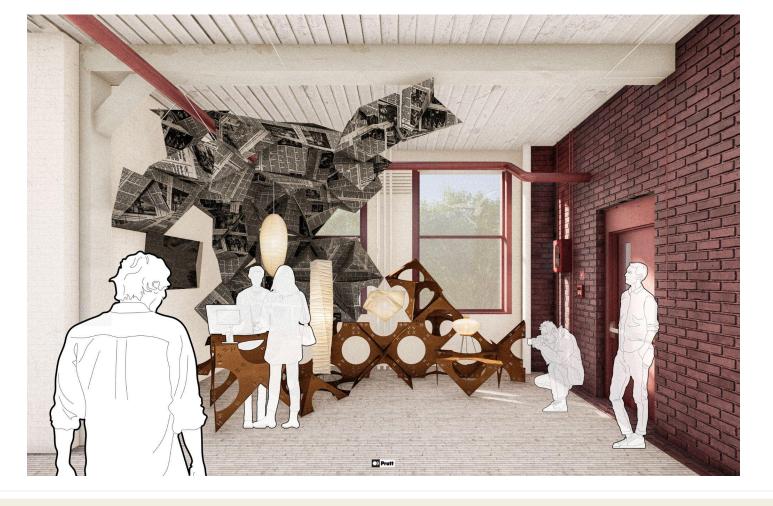

## INFINITE GEOMETRIES

Pop up for Noguchi Akari

Crystal - Denise - Jessy - Jinni - Lin - Miguel - Noora - Ruoyan - Zhe - Zixu Instructor: Greta Hansen

This project is an investigation of the multiple stages of **expansion** and **collapse** abstracted from the system of construction and assembly used to create the Akari Lamps.

The group aims to present a pop-up design that incorporates **modularity**, **collapsibility** and **sustainable** design by combining a modular interlocking cardboard system with a newspaper skin to create a unique structure that can adapt in response to various site requirements.

**Traditional Chochin Assembly**Wood Ribs – Bamboo Ribbing –
String Attachments - Paper Panels -

Continuous Geometries Pop-up Assembly Cardboard - Newspaper - Washer - Wire

**Product System Comparable** 