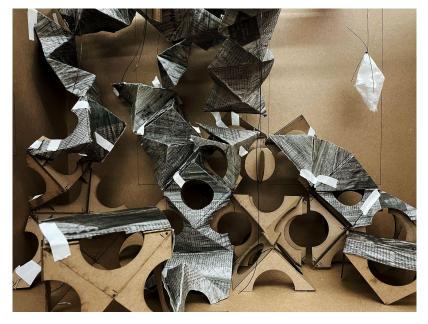

## INFINITE GEOMETRIES

Pop up for Noguchi Akari

Crystal - Denise - Jessy - Jinni - Lin - Miguel - Noora - Ruoyan - Zhe - Zixu Instructor: Greta Hansen

This project is an investigation of the multiple stages of **expansion** and **collapse** abstracted from the system of construction and assembly used to create the Akari Lamps.

The group aims to present a pop-up design that incorporates **modularity**, **collapsibility** and **sustainable** design by combining a modular interlocking cardboard system with a newspaper skin to create a unique structure that can adapt in response to various site requirements.

**Traditional Chochin Assembly**Wood Ribs – Bamboo Ribbing –
String Attachments - Paper Panels -

Continuous Geometries Pop-up Assembly Cardboard - Newspaper - Washer - Wire

**Product System Comparable** 