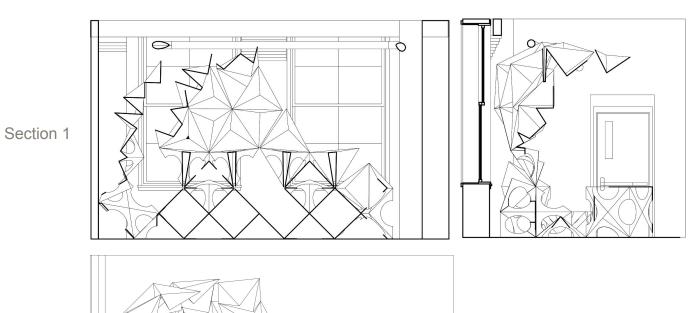

Mix and Heat

- Mixture of Flour, Gouache and Water
- Newspaper

Reused Newspaper

**Technical Drawings** 

Section 2

**Technical Drawings** 