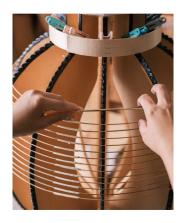

**Traditional Chochin Assembly**Wood Ribs – Bamboo Ribbing –
String Attachments - Paper Panels -

Continuous Geometries Pop-up Assembly Cardboard - Newspaper - Washer - Wire

**Product System Comparable** 