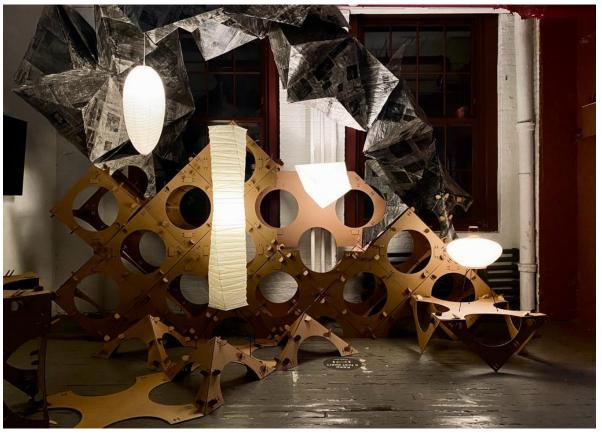

## INFINITE GEOMETRIES

Pop up for Noguchi Akari

Crystal - Denise - Jessy - Jinni - Lin - Miguel - Noora - Ruoyan - Zhe - Zixu Instructor: Greta Hansen

This project is an investigation of the multiple stages of **expansion** and **collapse** abstracted from the system of construction and assembly used to create the Akari Lamps.

The group aims to present a pop-up design that incorporates **modularity**, **collapsibility** and **sustainable** design by combining a modular interlocking cardboard system with a newspaper skin to create a unique structure that can adapt in response to various site requirements.

**Traditional Chochin Assembly**Wood Ribs – Bamboo Ribbing –
String Attachments - Paper Panels -

Continuous Geometries Pop-up Assembly Cardboard - Newspaper - Washer - Wire

**Product System Comparable** 