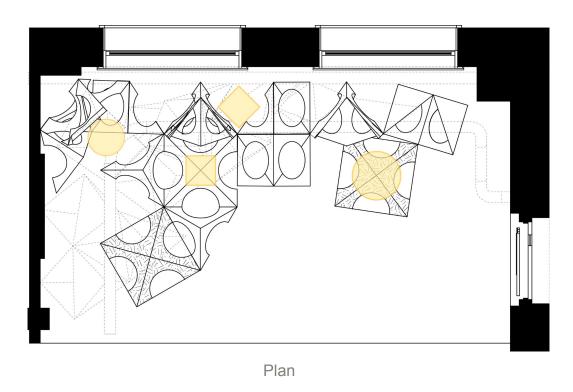

Mix and Heat

- Mixture of Flour, Gouache and Water
- Newspaper

Reused Newspaper

**Technical Drawings** 

Section 2

**Technical Drawings** 