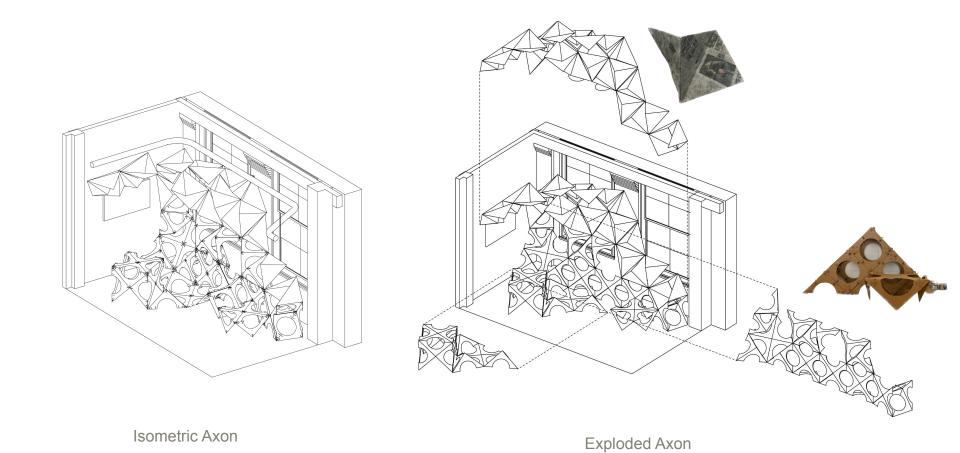

The group aims to present a pop-up design that incorporates **modularity**, **collapsibility** and **sustainable** design by combining a modular interlocking cardboard system with a newspaper skin to create a unique structure that can adapt in response to various site requirements.

Structure Process

Final Process

Paper Folds

Module Fold System

Module Development System

Connection Development System

Assembly Details

Flour+Gouache+Water