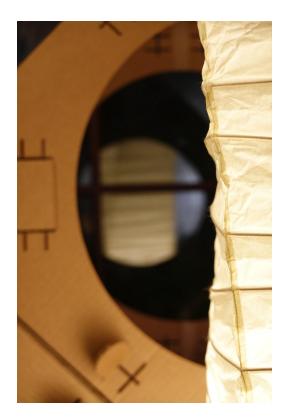

**Traditional Chochin Assembly**Wood Ribs – Bamboo Ribbing –
String Attachments - Paper Panels -

Continuous Geometries Pop-up Assembly Cardboard - Newspaper - Washer - Wire

**Product System Comparable** 